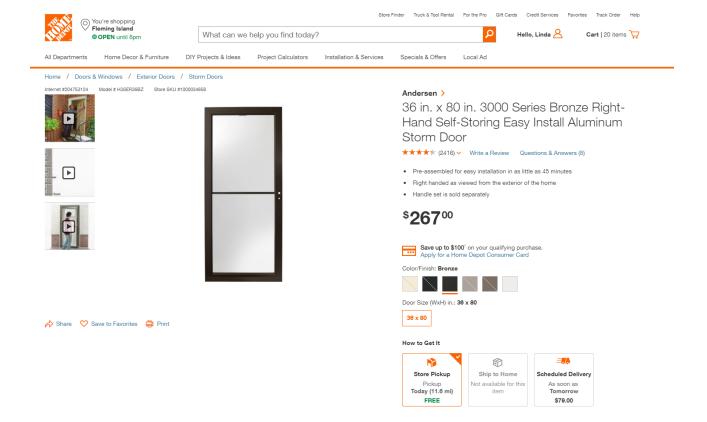

## Andersen

36 in. x 80 in. 3000 Series Bronze Right-Hand Self-Storing Easy Install Aluminum Storm Door

## **Product Overview**

The Andersen 3000 Series Self-Storing Storm Door is one of our most popular anytime storm door offering you a wide variety of features and options. This full light style storm door has glass from top to bottom to maximize your views, along with our most convenient features, low maintenance and durability. Backed by a limited lifetime warranty.

- The color of this door is black. The handle set is sold separately
- This door is right handed as viewed from the exterior of the home
- Pre-assembled for easy installation with only basic tools in as little as 45 minutes with no cutting
- Thermally tempered safety glass is stronger and safer than regular glass; if broken the glass breaks into pebbles instead of sharp pieces
- Anytime ventilation with an easy one-hand retractable insect screen that conveniently rolls into the frame of the door and out of view when not in use
- 1.5 in. Frame construction with reinforced aluminum internal corner brackets for added strength and durability
- Heavy-duty steel, push-button closer allows you to prop the door open with the tap of your toe
- Dual weather stripping on top and sides of the door with an additional layer on the handle side to enhance weather-tightness and energy efficiency
- Limited lifetime warranty
- Rekeyable deadbolt lock eliminates need to carry an extra key
- Oops-proof program provides free replacement of any lost parts during installation
- Tamper-resistant hinges