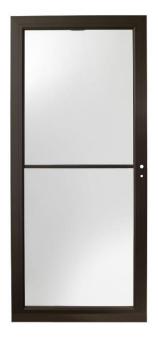

## Andersen

36 in. x 80 in. 3000 Series Bronze Right-Hand Self-Storing Easy Install Aluminum Storm Door

## **Product Overview**

The Andersen 3000 Series Self-Storing Storm Door is one of our most popular anytime storm door offering you a wide variety of features and options. This full light style storm door has glass from top to bottom to maximize your views, along with our most convenient features, low maintenance and durability. Backed by a limited lifetime warranty.

- The color of this door is black. The handle set is sold separately
- This door is right handed as viewed from the exterior of the home
- Pre-assembled for easy installation with only basic tools in as little as 45 minutes with no cutting
- Thermally tempered safety glass is stronger and safer than regular glass; if broken the glass breaks into pebbles instead of sharp pieces
- Anytime ventilation with an easy one-hand retractable insect screen that conveniently rolls into the frame of the door and out of view when not in use
- 1.5 in. Frame construction with reinforced aluminum internal corner brackets for added strength and durability
- Heavy-duty steel, push-button closer allows you to prop the door open with the tap of your toe
- Dual weather stripping on top and sides of the door with an additional layer on the handle side to enhance weather-tightness and energy efficiency
- Limited lifetime warranty
- Rekeyable deadbolt lock eliminates need to carry an extra key
- Oops-proof program provides free replacement of any lost parts during installation
- Tamper-resistant hinges